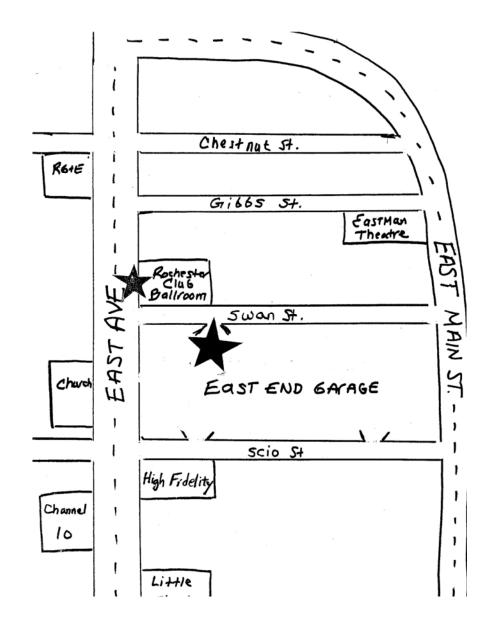

## Otetiana Council- 55<sup>th</sup> Anniversary- Massawepie Alumni Reunion Friday December 28, 2007

Dear Valued Guest,

For your convenience a map of the area is attached. Please enter the East End garage using the Swan St. Entrance. You can access Swan St. from either East Ave. or Main St. (Marked on attached map). You will find the most convenient parking on levels 1, 5 & 6 on the Swan St. side, inside the garage. Please use the Swan St. elevator (not the Scio St. elevator). For your convenience it is best to avoid parking on levels 3 & 4 since there is no access to the Swan St. elevator from those 2 levels.

The Swan St. elevator is fully handicapped accessible also. The Rochester Club Ballroom is located at the corner of East Ave. & Swan St. The Main entrance for the ballroom is on East Ave. The Handicapped accessible entrance for the ballroom is located on Swan St.